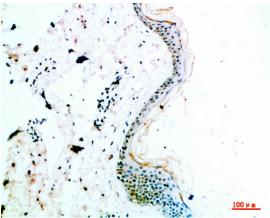

**Dilutions** 

IHC-P: 1:50-200

**Validations** 

Fig1:; Immunohistochemical analysis of paraffinembedded human-skin, antibody was diluted at 1:200