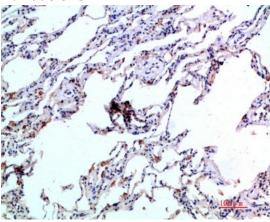

**Dilutions** 

IHC-P: 1:50-200

**Validations** 

Fig1:; Immunohistochemical analysis of paraffinembedded human-lung, antibody was diluted at 1:200