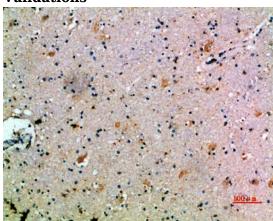

**Dilutions** 

IHC-P: 1:50-200

**Validations** 

Fig1:; Immunohistochemical analysis of paraffinembedded human-brain, antibody was diluted at 1:200