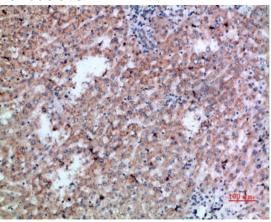

**Dilutions** 

IHC-P: 1:50-200

**Validations** 

Fig1:; Immunohistochemical analysis of paraffinembedded human-liver-cancer, antibody was diluted at 1:200