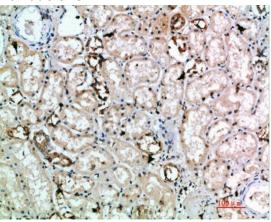

**Dilutions** 

IHC-P: 1:50-200

**Validations** 

Fig1:; Immunohistochemical analysis of paraffinembedded human-kidney, antibody was diluted at 1:200