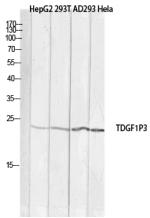

**Dilutions** 

WB: 1:500-1:2000

**Validations** 

Fig1:; Western blot analysis of HepG2 293T AD293 Hela lysis using TDGF1P3 antibody. Antibody was diluted at 1:1000. Secondary antibody[catalog#[]HA1001) was diluted at 1:20000