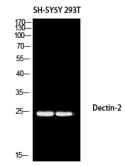

## **Validations**

Fig1:; Western blot analysis of SH-SY5Y 293T using Dectin-2 antibody. Antibody was diluted at 1:1000. Secondary antibody (catalog #: HA1001) was diluted at 1:20000