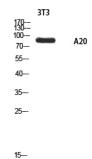

## **Validations**

Fig1:; Western blot analysis of 3T3 using A20 antibody.. Secondary antibody□catalog#: HA1001) was diluted at 1:20000