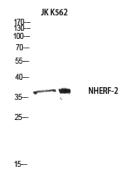

## **Validations**

Fig1:; Western blot analysis of JK K562 using NHERF-2 antibody.. Secondary antibody□catalog#□ HA1001) was diluted at 1:20000