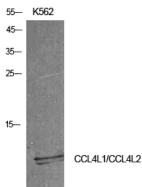

#### Validations

Fig1:; Western Blot analysis of K562 cells using MIP-1b Polyclonal Antibody. Antibody was diluted at 1:500. Secondary antibody[catalog#: HA1001) was diluted at 1:20000