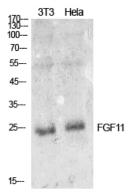

## **Validations**

Fig1:; Western Blot analysis of NIH-3T3, Hela cells using FGF-11 Polyclonal Antibody.. Secondary antibody[catalog#: HA1001) was diluted at 1:20000