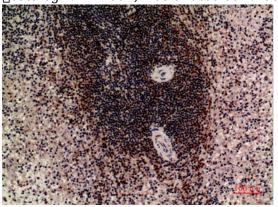

Fig2:; Immunohistochemical analysis of paraffinembedded human-spleen, antibody was diluted at 1:100