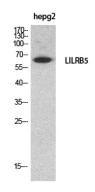

**Dilutions** 

WB: 1:500-1:2000

IHC-P: 1:100-1:300

**Validations** 

Fig1:; Western Blot analysis of HepG2 cells using CD85c Polyclonal Antibody.. Secondary antibody □catalog#: HA1001) was diluted at 1:20000