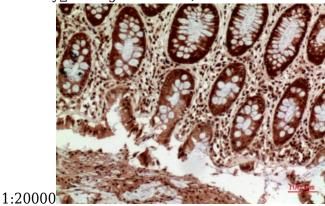

**Dilutions** 

WB: 1:500-1:2000

IHC-P: 1:100-1:300

**Validations** 

Fig1:; Western Blot analysis of PC12 cells using HLA-DQB1/2 Polyclonal Antibody.. Secondary antibody catalog#: HA1001) was diluted at

Fig2:; Immunohistochemical analysis of paraffinembedded human-colon, antibody was diluted at 1:100