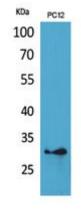

**Dilutions** 

WB: 1:500-1:2000

IHC-P: 1:100-1:300

**Validations** 

Fig1:; Western Blot analysis of PC12 cells using HLA-DQB1/2 Polyclonal Antibody.. Secondary antibody catalog#: HA1001) was diluted at

Fig2:; Immunohistochemical analysis of paraffinembedded human-colon, antibody was diluted at 1:100