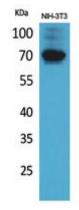

## **Validations**

Fig1:; Western Blot analysis of NIH-3T3 cells using CD316 Polyclonal Antibody.. Secondary antibody[catalog#: HA1001) was diluted at 1:20000