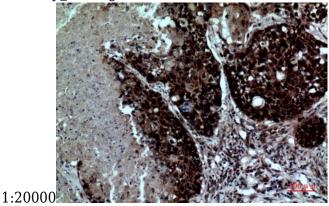

#### Validations

Fig1:; Western Blot analysis of 4T1, 293 cells using Integrin αD Polyclonal Antibody.. Secondary antibody∏catalog#: HA1001) was diluted at

Fig2:; Immunohistochemical analysis of paraffinembedded human-lung, antibody was diluted at 1:100