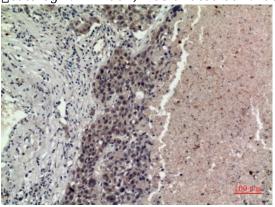

## **Validations**

Fig1:; Western Blot analysis of K562 cells using FGF-16 Polyclonal Antibody.. Secondary antibody □catalog#: HA1001) was diluted at 1:20000

Fig2:; Immunohistochemical analysis of paraffinembedded human-lung, antibody was diluted at 1:100