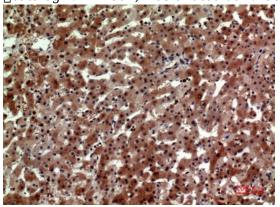

## **Validations**

Fig1:; Western Blot analysis of HeLa cells using CD163b Polyclonal Antibody.. Secondary antibody □catalog#: HA1001) was diluted at 1:20000

Fig2:; Immunohistochemical analysis of paraffinembedded human-liver, antibody was diluted at 1:100