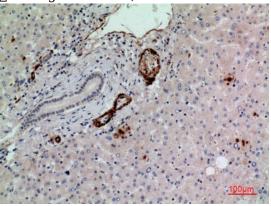

## **Validations**

Fig1:; Western Blot analysis of K562 cells using CD241 Polyclonal Antibody.. Secondary antibody □catalog#: HA1001) was diluted at 1:20000

Fig2:; Immunohistochemical analysis of paraffinembedded human-liver, antibody was diluted at 1:100