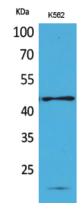

## **Validations**

Fig1:; Western Blot analysis of K562 cells using CD241 Polyclonal Antibody.. Secondary antibody □catalog#: HA1001) was diluted at 1:20000

Fig2:; Immunohistochemical analysis of paraffinembedded human-liver, antibody was diluted at 1:100