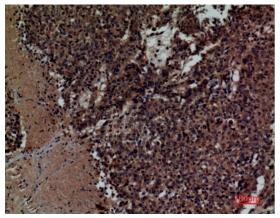

# Validations

Fig1:; Western Blot analysis of K562, L929, A549 cells using CD158z Polyclonal Antibody.. Secondary antibody[catalog#[]HA1001) was diluted at 1:20000

Fig2:; Immunohistochemical analysis of paraffinembedded human-lung-cancer, antibody was diluted at 1:100