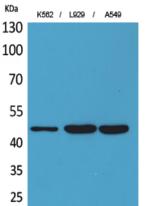

# Validations

Fig1:; Western Blot analysis of K562, L929, A549 cells using CD158z Polyclonal Antibody.. Secondary antibody[catalog#[]HA1001) was diluted at 1:20000

Fig2:; Immunohistochemical analysis of paraffinembedded human-lung-cancer, antibody was diluted at 1:100