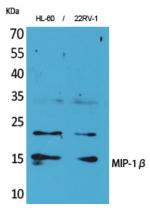

## **Validations**

Fig1:; Western Blot analysis of HL-60, 22RV-1 cells using MIP-1β Polyclonal Antibody.. Secondary antibody[catalog#: HA1001) was diluted at 1:20000