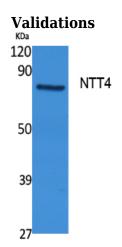

**Dilutions** 

WB: 1:500-1:2000

Fig1:; Western Blot analysis of extracts from rat stomach, using NTT4 Polyclonal Antibody.. Secondary antibody□catalog#: HA1001) was diluted at 1:20000