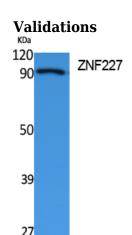

#### **Dilutions**

WB: 1:500-1:2000

IHC-P: 1:100-300

Fig1:; Western Blot analysis of extracts from Jurkat cells, using ZNF227 Polyclonal Antibody.. Secondary antibody[catalog#[HA1001) was diluted at 1:20000 cells nucleus extracted by Minute TM Cytoplasmic and Nuclear Fractionation kit (SC-003,Inventbiotech,MN,USA).