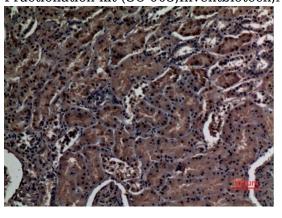

Fig2:; Immunohistochemical analysis of paraffinembedded human-kidney, antibody was diluted at 1:100