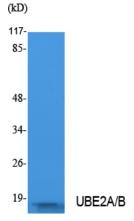

# **Validations**

Fig1:; Western Blot analysis of extracts from Jurkat cells, using UBE2A/B Polyclonal Antibody.. Secondary antibody□catalog#: HA1001) was diluted at 1:20000

Fig2:; Immunohistochemical analysis of paraffinembedded rat-brain, antibody was diluted at 1:100