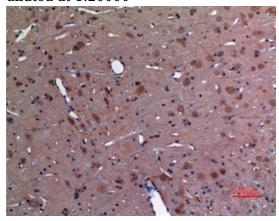

# **Validations**

Fig1:; Western Blot analysis of extracts from Jurkat cells, using UBE2A/B Polyclonal Antibody.. Secondary antibody□catalog#: HA1001) was diluted at 1:20000

Fig2:; Immunohistochemical analysis of paraffinembedded rat-brain, antibody was diluted at 1:100