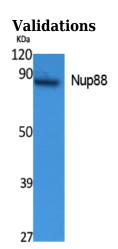

**Dilutions** 

WB: 1:500-1:2000

Fig1:; Western Blot analysis of extracts from K562 cells, using Nup88 Polyclonal Antibody.. Secondary antibody□catalog#: HA1001) was diluted at 1:20000