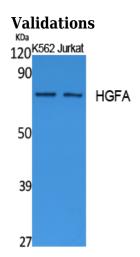

**Dilutions** 

WB: 1:500-1:2000

Fig1:; Western Blot analysis of extracts from K562, Jurkat cells, using HGFA Polyclonal Antibody.. Secondary antibody□catalog#: HA1001) was diluted at 1:20000