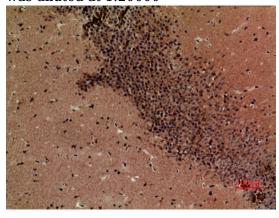

Fig2:; Immunohistochemical analysis of paraffinembedded mouse-brain, antibody was diluted at 1:100