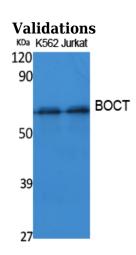

#### **Dilutions**

WB: 1:500-1:2000

IHC-P: 1:100-300

Fig1:; Western Blot analysis of extracts from K562, Jurkat cells, using BOCT Polyclonal Antibody.. Secondary antibody□catalog#: HA1001) was diluted at 1:20000