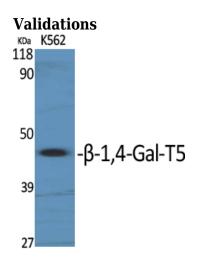

#### **Dilutions**

WB: 1:500-1:2000

Fig1:; Western Blot analysis of various cells using β-1,4-Gal-T5 Polyclonal Antibody diluted at 1: 1000. Secondary antibody catalog#: HA1001) was diluted at 1:20000