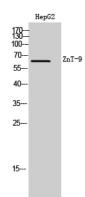

## Clonality

| WB: 1:500-1:2000 |
|------------------|
| Validations      |

Fig1:; Western Blot analysis of HepG2 cells using ZnT-9 Polyclonal Antibody. Secondary antibody [catalog#: HA1001) was diluted at 1:20000