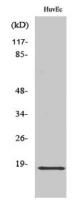

## **Validations**

Fig1:; Western Blot analysis of various cells using ZNHIT1 Polyclonal Antibody diluted at 1: 1000. Secondary antibody catalog#: HA1001) was diluted at 1:20000