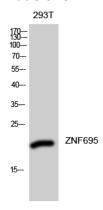

## **Validations**

Fig1:; Western Blot analysis of 293T cells using ZNF695 Polyclonal Antibody diluted at 1: 2000. Secondary antibody catalog#: HA1001) was diluted at 1:20000 cells nucleus extracted by Minute TM Cytoplasmic and Nuclear Fractionation kit (SC-003,Inventbiotech,MN,USA).