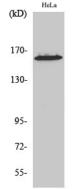

#### ıs

:2000

0-1:300

Fig1:; Western Blot analysis of various cells using ZNF608 Polyclonal Antibody diluted at 1: 500. Secondary antibody[]catalog#: HA1001) was diluted at 1:20000