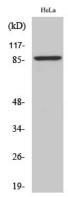

## **Validations**

Fig1:; Western Blot analysis of various cells using ZNF337 Polyclonal Antibody. Secondary antibody [catalog#: HA1001) was diluted at 1:20000 cells nucleus extracted by Minute TM Cytoplasmic and Nuclear Fractionation kit (SC-003,Inventbiotech,MN,USA).