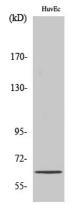

#### Validations

Fig1:; Western Blot analysis of various cells using ZNF329 Polyclonal Antibody. Secondary antibody [catalog#: HA1001) was diluted at 1:20000 cells nucleus extracted by Minute TM Cytoplasmic and Nuclear Fractionation kit

(SC-003,Inventbiotech,MN,USA).