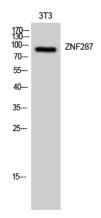

## **Validations**

Fig1:; Western Blot analysis of 3T3 cells using ZNF287 Polyclonal Antibody. Secondary antibody [catalog#: HA1001) was diluted at 1:20000 cells nucleus extracted by Minute TM Cytoplasmic and Nuclear Fractionation kit (SC-003,Inventbiotech,MN,USA).