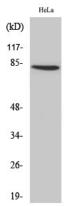

## **Validations**

Fig1:; Western Blot analysis of various cells using ZNF225 Polyclonal Antibody. Secondary antibody [catalog#: HA1001) was diluted at 1:20000 cells nucleus extracted by Minute TM Cytoplasmic and Nuclear Fractionation kit (SC-003,Inventbiotech,MN,USA).