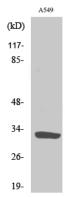

## **Validations**

Fig1:; Western Blot analysis of various cells using ZIP9 Polyclonal Antibody. Secondary antibody [catalog#: HA1001) was diluted at 1:20000