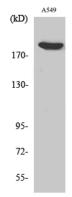

## **Validations**

Fig1:; Western Blot analysis of various cells using ZC3H13 Polyclonal Antibody. Secondary antibody □catalog#: HA1001) was diluted at 1:20000