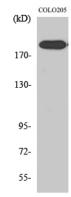

## **Validations**

Fig1:; Western Blot analysis of various cells using XPG Polyclonal Antibody diluted at 1: 2000. Secondary antibody catalog#: HA1001) was diluted at 1:20000 cells nucleus extracted by Minute TM Cytoplasmic and Nuclear Fractionation kit (SC-003,Inventbiotech,MN,USA).