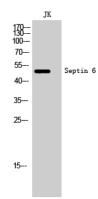

# Validations

IHC-P: 1:100-1:300

Fig1:; Western Blot analysis of JK cells using Septin 6 Polyclonal Antibody diluted at 1: 1000