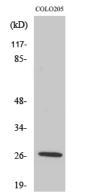

## Clonality

Validations

Fig1:; Western Blot analysis of various cells using PRSS33 Polyclonal Antibody