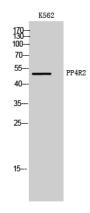

## **Validations**

Fig1:; Western Blot analysis of K562 cells using PP4R2 Polyclonal Antibody