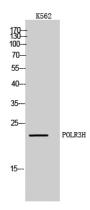

**Dilutions** 

WB: 1:500-1:2000

IHC-P: 1:100-1:300

**Validations** 

Fig1:; Western Blot analysis of K562 cells using POLR3H Polyclonal Antibody diluted at 1: 1000 cells nucleus extracted by Minute TM Cytoplasmic and Nuclear Fractionation kit (SC-003,Inventbiotech,MN,USA).