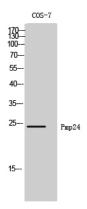

## **Validations**

Fig1:; Western Blot analysis of COS-7 cells using Pmp24 Polyclonal Antibody