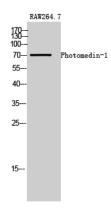

## **Validations**

Fig1:; Western Blot analysis of RAW264.7 cells using Photomedin-1 Polyclonal Antibody