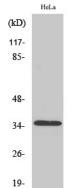

## Anti-OR8J3 antibody

Catalog Number: 176234

| Product name                                                                                                                              | Polyclonal                     |
|-------------------------------------------------------------------------------------------------------------------------------------------|--------------------------------|
| Anti-OR8J3 antibody                                                                                                                       | Ig Type                        |
| Specificity                                                                                                                               | Rabbit IgG                     |
| Human                                                                                                                                     | Applications                   |
| Antibody description                                                                                                                      | WB, IF                         |
| Rabbit polyclonal antibody to OR8J3                                                                                                       | Dilutions                      |
| Preparation                                                                                                                               | WB: 1:500-1:2000               |
| This antigen of this antibody was the antiserum<br>was produced against synthesized peptide derived<br>from human or8j3. aa range:232-281 | IF: 1:100-1:500<br>Validations |
| Formulation                                                                                                                               | 117-<br>85-                    |
| Liquid, Liquid in PBS containing 50% glycerol, 0.5% BSA and 0.02% sodium azide.                                                           | 48-                            |
| Storage                                                                                                                                   | 34-<br>26-                     |

## Clonality

Fig1:; Western Blot analysis of various cells using Olfactory receptor 8J3 Polyclonal Antibody