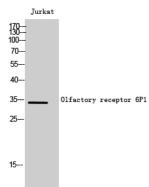

## Anti-OR6P1 antibody

Catalog Number: 176225

| Product name                                     | Polyclonal       |
|--------------------------------------------------|------------------|
| Anti-OR6P1 antibody                              | Ig Type          |
| Specificity                                      | Rabbit IgG       |
| Human                                            | Applications     |
| Antibody description                             | WB, IF           |
| Rabbit polyclonal antibody to OR6P1              | Dilutions        |
| Preparation                                      | WB: 1:500-1:2000 |
| This antigen of this antibody was the antiserum  | IF: 1:100-1:500  |
| was produced against synthesized peptide derived | Validations      |
| from human or6p1. aa range:160-209               | Jurkat<br>138-   |
| Formulation                                      | 100              |

## Clonality

Fig1:; Western Blot analysis of Jurkat cells using Olfactory receptor 6P1 Polyclonal Antibody