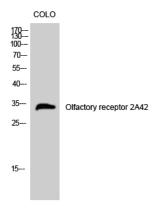

## **Validations**

Fig1:; Western Blot analysis of COLO cells using Olfactory receptor 2A42 Polyclonal Antibody