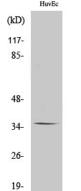

## Anti-OR11G2 antibody

Catalog Number: 176157

| Product name                                                                                                                         | Ig Type                      |
|--------------------------------------------------------------------------------------------------------------------------------------|------------------------------|
| Anti-OR11G2 antibody                                                                                                                 | Rabbit IgG                   |
| Specificity                                                                                                                          | Applications                 |
| Human                                                                                                                                | WB, IF                       |
| Antibody description                                                                                                                 | Dilutions                    |
| Rabbit polyclonal antibody to OR11G2                                                                                                 | WB: 1:500-1:2                |
| Preparation                                                                                                                          | IF: 1:100-1:50               |
| This antigen of this antibody was the antiserum was produced against synthesized peptide derived from human or11g2. aa range:241-290 | Validations<br>HuvEc<br>(kD) |
| Formulation                                                                                                                          | 117-<br>85-                  |
| Liquid, Liquid in PBS containing 50% glycerol, 0.5% BSA and 0.02% sodium azide.                                                      | 48-                          |
| Storage                                                                                                                              | 34-                          |

## S

:2000

500

Fig1:; Western Blot analysis of various cells using Olfactory receptor 11G2 Polyclonal Antibody diluted at 1: 1000