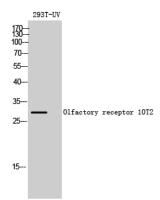

#### Validations

Fig1:; Western Blot analysis of 293T-UV cells using Olfactory receptor 10T2 Polyclonal Antibody diluted at 1: 500