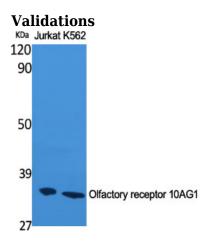

**Dilutions** 

WB: 1:500-1:2000

IF: 1:100-1:500

Fig1:; Western Blot analysis of various cells using Olfactory receptor 10AG1 Polyclonal Antibody